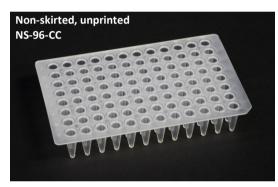

#### Non-Skirted 96 well PCR Plates

Unprinted NS-96-CC Black printed text NS-96-CB

- ✓ Raised rim for optimal plate sealing compatible with most cap strips, foils and adhesive film.
- √ Thin walled for optimal heat transfer.
- ✓ Flat and rigid platform to enhance the PCR process.
- ✓ Cut off corner for orientation.
- √ Universal design for 0.2ml Thermal Cyclers.
- ✓ Batch tested for physical and biological contamination.
- ✓ Colour choices available.