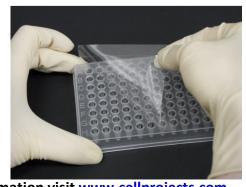

### Transparent sealing film

TSF-PCR-100/PP

- ✓ Suitable for PCR.
- ✓ Strong, peelable and withstands piercing.
- √ Ideal for storage and transport.
- ✓ Seal integrity:  $-40^{\circ}$ C to  $+110^{\circ}$ C in PCR applications.
- ✓ Clear for fluorescent applications.
- √ Tested for biological contamination.