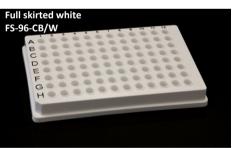

# White PCR plates for quantitative Real Time PCR (qPCR)

Semi-skirted black printed text SS-96-CB/W Full skirted black printed text FS-96-CB/W

- ✓ Designed to optimize results when performing qPCR.
- ✓ Compatible with robotic and automated systems.
- ✓ Full skirted (low profile) and semi-skirted (standard profile) formats available.
- ✓ Fully batch tested and barcode compatible.
- ✓ Same benefits as clear skirted and semi-skirted plates.