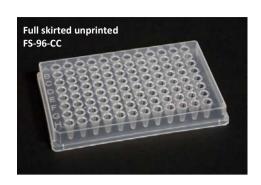

### Full Skirted 96 well PCR plate

Unprinted FS-96-CC Black printed text FS-96-CB

- √ Same benefits as non-skirted plates.
- ✓ Compatible with robotic and automated systems.
- ✓ Low profile design with raised rims for maximal sealing.
- ✓ Fully batch tested and barcode compatible.
- √ Stackable.