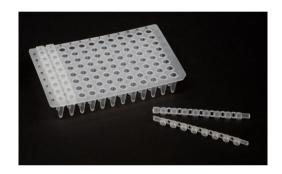

### 96 well PCR Plates

#### Non-Skirted 96 well PCR Plates

Unprinted NS-96-CC Black printed text NS-96-CB

- ✓ Raised rim for optimal plate sealing compatible with most cap strips, foils and adhesive film.
- √ Thin walled for optimal heat transfer.
- ✓ Flat and rigid platform to enhance the PCR process.
- ✓ Cut off corner for orientation.
- √ Universal design for 0.2ml Thermal Cyclers.
- ✓ Batch tested for physical and biological contamination.
- ✓ Colour choices available.

### Semi-Skirted 96 well PCR Plates

Unprinted SS-96-CC Black printed text SS-96-CB

- ✓ Rigid design suitable for robotics.
- ✓ Raised rims reduce chances of cross contamination.
- ✓ Choice of embossed text or black grid printed for easy identification.
- ✓ Cut off corner for fast orientation.

### Full Skirted 96 well PCR plate

Unprinted FS-96-CC Black printed text FS-96-CB

- √ Same benefits as non-skirted plates.
- ✓ Compatible with robotic and automated systems.
- ✓ Low profile design with raised rims for maximal sealing.
- ✓ Fully batch tested and barcode compatible.
- √ Stackable.