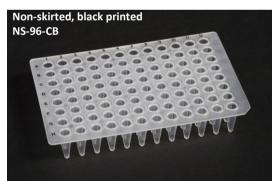

#### Non-Skirted 96 well PCR Plates

Unprinted NS-96-CC Black printed text NS-96-CB

- ✓ Raised rim for optimal plate sealing compatible with most cap strips, foils and adhesive film.
- √ Thin walled for optimal heat transfer.
- ✓ Flat and rigid platform to enhance the PCR process.
- ✓ Cut off corner for orientation.
- √ Universal design for 0.2ml Thermal Cyclers.
- ✓ Batch tested for physical and biological contamination.
- ✓ Colour choices available.