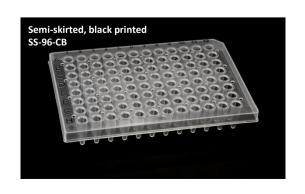

### Semi-Skirted 96 well PCR Plates

Unprinted SS-96-CC Black printed text SS-96-CB

- ✓ Rigid design suitable for robotics.
- ✓ Raised rims reduce chances of cross contamination.
- ✓ Choice of embossed text or black grid printed for easy identification.
- ✓ Cut off corner for fast orientation.