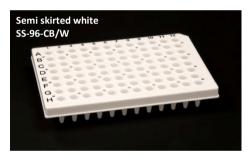

# White PCR plates for quantitative Real Time PCR (qPCR)

Semi-skirted black printed text SS-96-CB/W Full skirted black printed text FS-96-CB/W

- ✓ Designed to optimize results when performing qPCR.
- ✓ Compatible with robotic and automated systems.
- ✓ Full skirted (low profile) and semi-skirted (standard profile) formats available.
- ✓ Fully batch tested and barcode compatible.
- ✓ Same benefits as clear skirted and semi-skirted plates.