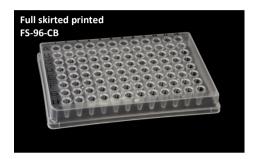

### Full Skirted 96 well PCR plate

Unprinted FS-96-CC Black printed text FS-96-CB

- √ Same benefits as non-skirted plates.
- ✓ Compatible with robotic and automated systems.
- ✓ Low profile design with raised rims for maximal sealing.
- ✓ Fully batch tested and barcode compatible.
- √ Stackable.