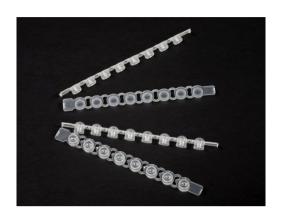

### 8 Well Strip Caps

Flat cap sealing strips FC-08-CC Domed Cap sealing strips DC-08-CC

- ✓ Easy push fit with reliable seal.
- ✓ Transparent with labelling positions.
- ✓ Ends labelled and designed for easy orientation.
- ✓ Optimised for compatibility on the PCR plates.
- ✓ Flat caps can be use for qPCR applications.
- ✓ Clean room produced.